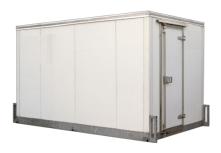

## **KC04** Cold storage cell

Ready-for-use mobile cold storage cell with a volume of 20 m<sup>3</sup> and a large refrigeration capacity (overcapacity). The cold storage cell has been fitted with a flat anti-skid floor, lighting, a door that opens smoothly (also from the inside), and has a very low entry height. The cold storage cell meets the HACCP/GMP requirements and is easy to install, even in locations that are difficult to reach, as well indoors as outdoors. The storage cell is low noise and low power.

## Technical specifications **KC04**

| Amount of pallets (euro) | 5                 |
|--------------------------|-------------------|
| Volume                   | 20 m <sup>3</sup> |
| Min. inside temperature  | -2 °C             |
| Max. inside temperature  | 10 °C             |
| Power connection         | Schuko 230V       |
| Voltage                  | 230 V             |
| Recommended fuses        | 16 A              |
| Phases                   | 1 + N + PE        |

| 000 mm     |
|------------|
| JOO IIIIII |
| 500 mm     |
| 500 mm     |
| 100 mm     |
| 00 mm      |
| 50 mm      |
| 200 kg     |
| 7 dB(A)    |
|            |

| Min. outside temperature | -20 °C  |
|--------------------------|---------|
| Current (nominal)        | 7.45 A  |
| Current (max)            | 10.7 A  |
| Length (internal)        | 3840 mm |
| Width (internal)         | 2340 mm |
| Height (internal)        | 2260 mm |