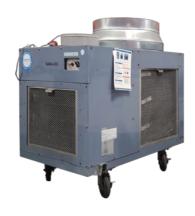

## **SA04** Spot cooler

Robust, mobile Denso spot cooler with a 16 kW cooling capacity. The unit features three flexible directable exhaust hoses and a high-performance fan, enabling high air output on both the evaporator and the condenser side. The unit is ideal for direct spot cooling in larger rooms and for cooling server rooms. The unit can be located both indoors and outdoors.

## Technical specifications **SA04**

| Cooling capacity         | 16 kW    | Voltage                     | 400 V                  | Length                | 800 mm   |
|--------------------------|----------|-----------------------------|------------------------|-----------------------|----------|
| Current (nominal)        | 11 A     | Recommended fuses           | 16 A                   | Width                 | 1250 mm  |
| Current (max)            | 19.8 A   | Phases                      | 3 + N + PE             | Height                | 1040 mm  |
| Power connection         | 16 A CEE | Warm air duct (diam.)       | 700 mm                 | Weight                | 210 kg   |
| Min. ambient temperature | 20 °C    | Cold air ducts (diam.)      | 2x/3x 150 of 1x 300 mm | Sound level (at 10 m) | 51 dB(A) |
| Max. ambient temperature | 45 °C    | Warm air duct (max. length) | 12 m                   | Power consumption     | 5.5 kW   |