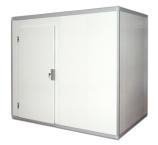

## Modular cold rooms OCxx Modular cold room

User-friendly sectional cold storage cell with a volume of 10 m<sup>3</sup>. The cold storage cell has been fitted with a flat anti-skid floor, lighting, a door with frame heating that opens smoothly (also from the inside), and has a very low entry height. The cold storage cell meets the HACCP/GMP requirements and can be installed quickly with panel-mounted quick-connectors and a ready-for-use plug 'n' use refrigeration unit. This cold storage cell is low noise and low energy. Indoor installation only.