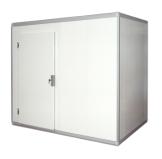

## **OVxx Modular freezer room**

User-friendly sectional frozen storage cell with a volume of 10 m<sup>3</sup>. The frozen storage cell has been fitted with a flat anti-skid floor, lighting, a door with frame heating that opens smoothly, and has a very low entry height. The frozen storage cell meets the HACCP/GMP requirements and can be installed quickly with panelmounted quick-connectors and a ready-for-use plug 'n' use freezer unit. Accessible via door that can also be opened from the inside. This storage cell is both low noise and low energy. Indoor installation only.