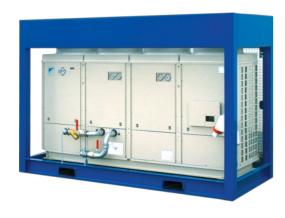

## **CZ05D** Chiller

Air-cooled chiller with 50 kW cooling capacity. This low-energy low-noise machine is ready for use. The machine is mounted in a robust frame with a shock-resistant grid for condenser protection and can be moved easily with a forklift or crane.

## Technical specifications **CZ05D**

| Cooling capacity <sup>1</sup> | 55.3 kW  | Phases                  | 3 + N + PE | Width                 | 1200 mm   |
|-------------------------------|----------|-------------------------|------------|-----------------------|-----------|
| Power consumption             | 24 kW    | Internal pump           | Nee        | Height                | 1900 mm   |
| Current (nominal)             | 43 A     | Water connection        | 2" Bauer   | Weight                | 916 kg    |
| Power connection              | 63 A CEE | Maximum working pressur | e 10 bar   | Sound level (at 10 m) | 45 dB(A)  |
| Voltage                       | 400 V    | Nominal pressure drop   | 30 kPa     | Flow nominal (L/sec)  | 2.7 L/sec |
| Recommended fuses             | 63 A     | Length                  | 2800 mm    |                       |           |