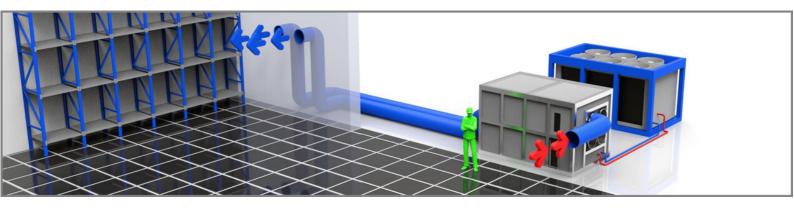

## Airhandlers LU10 Airhandler

Low-noise water-cooled ventilation unit with a 100 kW cooling capacity, fitted with a heavy-duty fan that produces strong air output. The unit is ready for use and easy to install with its quick-connectors. The machine can be moved easily with a forklift or crane.