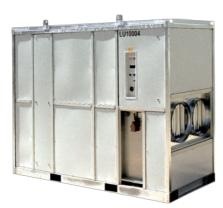

## Airhandlers LU10 Airhandler

Low-noise water-cooled ventilation unit with a 100 kW cooling capacity, fitted with a heavy-duty fan that produces strong air output. The unit is ready for use and easy to install with its quick-connectors. The machine can be moved easily with a forklift or crane.

## Technical specifications LU10

| Cooling capacity <sup>1</sup> | 100 kW       | Power connection       | 32 A CEE              | Width                 | 1230 mm  |
|-------------------------------|--------------|------------------------|-----------------------|-----------------------|----------|
| Current (nominal)             | 19 A         | Recommended fuses 25 A |                       | Height                | 2220 mm  |
| Capacity steps                | Freq. contr. | Phases                 | 3 + PE                | Weight                | 1300 kg  |
| Max. air flow                 | 12500 m³/h   | Water connection       | 2" Bauer              | Sound level (at 10 m) | 53 dB(A) |
| Voltage                       | 400 V        | Air duct(s)            | 2 x 500 / 1 x 1000 mm |                       |          |
| External (Air) pressure       | 1050 Pa      | Length                 | 2715 mm               |                       |          |