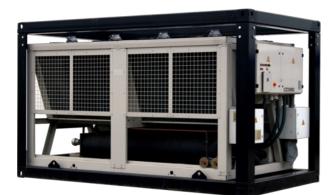

## Coolw®rld

Chillers
CZ33 Chiller

Air-cooled chiller with 330 kW cooling capacity. This low-energy low-noise machine is ready for use. The machine is mounted in a robust frame with a shock-resistant grid for condenser protection and can be moved easily with a forklift or crane.